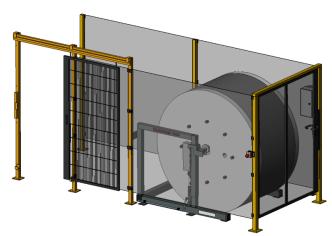

### Accessory for mechanical unwinding:

- Saftey fence for TROMTRAK 1600 with wing doors as access to the drum loading with safety shutdown. Outlet roller cage for guiding the winding material.
- Saftey fence for TROMTRAK 1600 with wing and sliding doors as access to the drum loading and the cable loading between the unwinder (Pay-off) and rewinder (Take-up) with safety shutdown.

Fig. 3 TROMTRAK 1600 with saftey fence with wing and sliding doors as access to the drum loading and cable loading between unwinder and rewinder with safety shut-off

| Technical data                 | TROMTRAK 1600                 |
|--------------------------------|-------------------------------|
| Part No.                       | 1189.000                      |
| Drum-Ø                         | 500 - 1600 mm                 |
| Drum width                     | max. 1120 mm                  |
| Drum weight                    | max. 3000 kg                  |
| L x W x H                      | approx. 1600 x 1785 x 1200 mm |
| Weight                         | approx. 400 kg                |
| Drum axle no. 1                | Ø 34 x 1340 mm                |
| Drum axle no. 2                | Ø 60 x 1340 mm                |
| Electrical supply via CEE plug | 230 / 400 V - 50 Hz           |