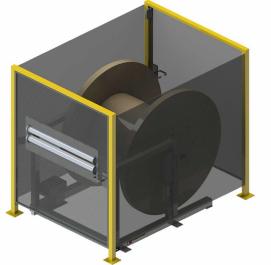

# TROMTRAK 1600 Axle unwinder for drums

Perfect complement to processing machines

Fig.1 TROMTRAK 1600 elektrohydraulic drum unwinder

Fig. 2 TROMTRAK 1600 with saftey fence with wing doors as access to the drum loading with saftey shutdown and outlet roller cage for guiding the winding material

#### **Functionality:**

TROMTRAK drum unwinder can be used as single unwinder as well as in complete processing lines. If the TROMTRAK 1600 unwinder is to be operated in conjunction with a motor-driven winder, a safety fence (Fig.2 or Fig.3) is absolutely necessary.

### Accessory for mechanical unwinding:

- Saftey fence for TROMTRAK 1600 with wing doors as access to the drum loading with safety shutdown. Outlet roller cage for guiding the winding material.
- Saftey fence for TROMTRAK 1600 with wing and sliding doors as access to the drum loading and the cable loading between the unwinder (Pay-off) and rewinder (Take-up) with safety shutdown.