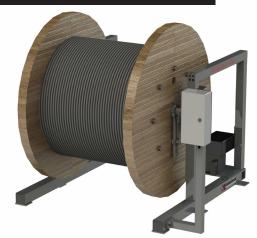

# TROMTRAK 1600 Axle unwinder for drums

Perfect complement to processing machines

Fig.1 TROMTRAK 1600 elektrohydraulic drum unwinder

Fig. 2 TROMTRAK 1600 with saftey fence with wing doors as access to the drum loading with saftey shutdown and outlet roller cage for guiding the winding material