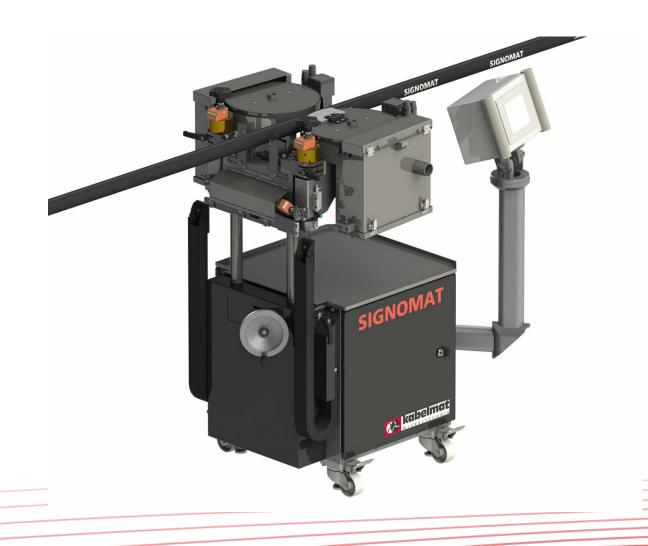

truments Directive.

Kabelmat's length measuring devices have the approval and are conformity assessed by the regionally responsible calibration authority before delivery to the customers (former initial calibration).

All length measuring devices that measure without the presence of the customer, receive a memory for the cutting data and must be calibrated every two years.



### **MACHINE WINDING – AUTOLOG-Lines**





### MACHINE WINDING - Large drum line up to 10t





### MACHINE WINDING - RINGROL 300



Storage Transport Unwinding Length measurement

Cutting Winding

Bind & pack



### MACHINE WINDING - RINGROL 400 or 590





### **MACHINE WINDING - RINGROL 1200**

RINGROL 1200 in inline operation for e.g. aluminium composite pipes (water pipes)





### MACHINE WINDING - SIGNOMAT





### References - Large drum line



# HELUKABEL®



















### References - Autolog



























### References - Electrical wholesale



































#### **Postal address**

Kabelmat Wickeltechnik GmbH Steinbuckelweg 25 72293 Glatten (GER)

#### **E-Mail address**

Pascal.schwindhammer@kabelmat.com

#### **Phone number**

+49 7443 9670 63 - Landline

+49 1708 5604 20 - Mobile

### Contact