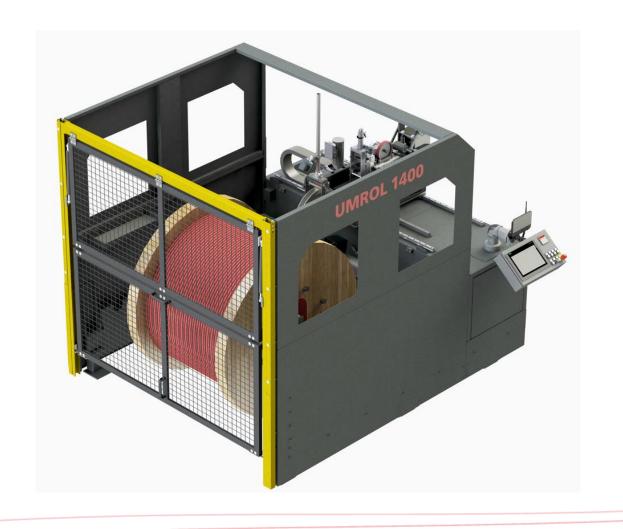

eltechnik





### COIL, SPOOL AND DRUM UNWINDER

COIL AND SPOOL UNWINDER Coil and spool unwinder – KABELMAT Wickteltechnik







DRUM UNWINDER <u>Drum unwinder – KABELMAT Wickteltechnik</u>





### MANUAL WINDING TECHNOLOGY

Coil and spool winder – KABELMAT Wickteltechnik









Storage

**Transport** 

Unwinding Length measurement

Cutting

Winding

Bind & pack



#### THE ENTRY INTO MACHINE WINDING TECHNOLOGY

Machine winding technology – KABELMAT Wickteltechnik

**Transport** 

Storage



Unwinding | Length measurement

easy winding. easy working.

Bind & pack

Winding

Cutting

### MACHINE WINDING - AUTOCUT 40







### MACHINE WINDING - RINGROL 600







### MACHINE WINDING - RINGROL AND LAGROL





### MACHINE WINDING - UMROL 1000







### MACHINE WINDING - UMROL 1400/1600





### **MACHINE WINDING - UMROL 2200**





## MACHINE WINDING - Simple Line





## MACHINE WINDING - Length measuring devices



Companies that sell cables to third parties in the course of their business must measure them with length measuring devices that meet the requirements of the European Measuring Instruments Directive.

Kabelmat's length measuring devices have the approval and are conformity assessed by the regionally responsible calibration authority before delivery to the customers (former initial calibration).

All length measuring devices that measure without the presence of the customer, receive a memory for the cutting data and must be calibrated every two years.



### **MACHINE WINDING – AUTOLOG-Lines**





### MACHINE WINDING - Large drum line up to 10t





### MACHI