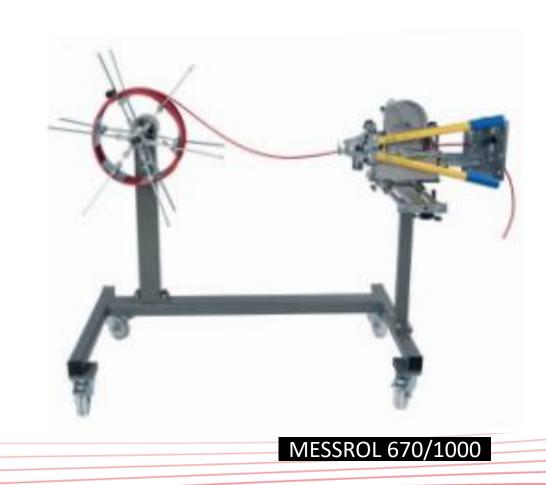

## MACHINE WINDING - Length measuring devices

Companies that sell cables to third parties in the course of their business must measure them with length measuring devices that meet the requirements of the European Measuring Instruments Directive.

Kabelmat's length measuring devices have the approval and are conformity assessed by the regionally responsible calibration authority before delivery to the customers (former initial calibration).

All length measuring devices that measure without the presence of the customer, receive a memory for the cutting data and must be calibrated every two years.