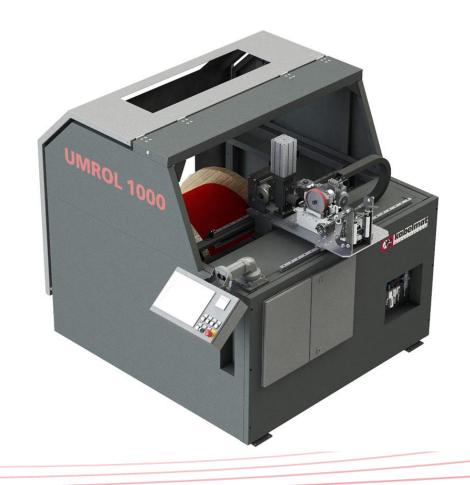

Cable drum placement tools – KABELMAT Wickteltechnik





### COIL, SPOOL AND DRUM UNWINDER

COIL AND SPOOL UNWINDER Coil and spool unwinder – KABELMAT Wickteltechnik







DRUM UNWINDER <u>Drum unwinder – KABELMAT Wickteltechnik</u>





### MANUAL WINDING TECHNOLOGY

Coil and spool winder – KABELMAT Wickteltechnik









Storage

**Transport** 

Unwinding Length measurement

Cutting

Winding

Bind & pack



#### THE ENTRY INTO MACHINE WINDING TECHNOLOGY

Machine winding technology – KABELMAT Wickteltechnik

**Transport** 

Storage



Unwinding | Length measurement

easy winding. easy working.

Bind & pack

Winding

Cutting

### MACHINE WINDING - AUTOCUT 40







### MACHINE WINDING - RINGROL 600







### MACHINE WINDING - RINGROL AND LAGROL





### MACHINE WINDING - UMROL 1000







### MACHINE WINDING - UMROL 1400/1600





### **MACHINE WINDING - UMROL 2200**





## MACHINE WINDING - Simple Line





## MACHINE WINDING - Length measuring devices



Companies that sell cables to third parties in the course of their business must measure them with length measuring devices that meet the requirements of the European Measuring Instruments Directive.

Kabelmat's length measuring devices have the approval and are conformity assessed by the regionally responsible calibration authority before delivery to the customers (former initial calibration).

All length measuring devices that measure without the presence of the customer, receive a memory for the cutting data and must be calibrated every two years.



### **MACHINE WINDING – AUTOLOG-Lines**





### MACHINE WINDING