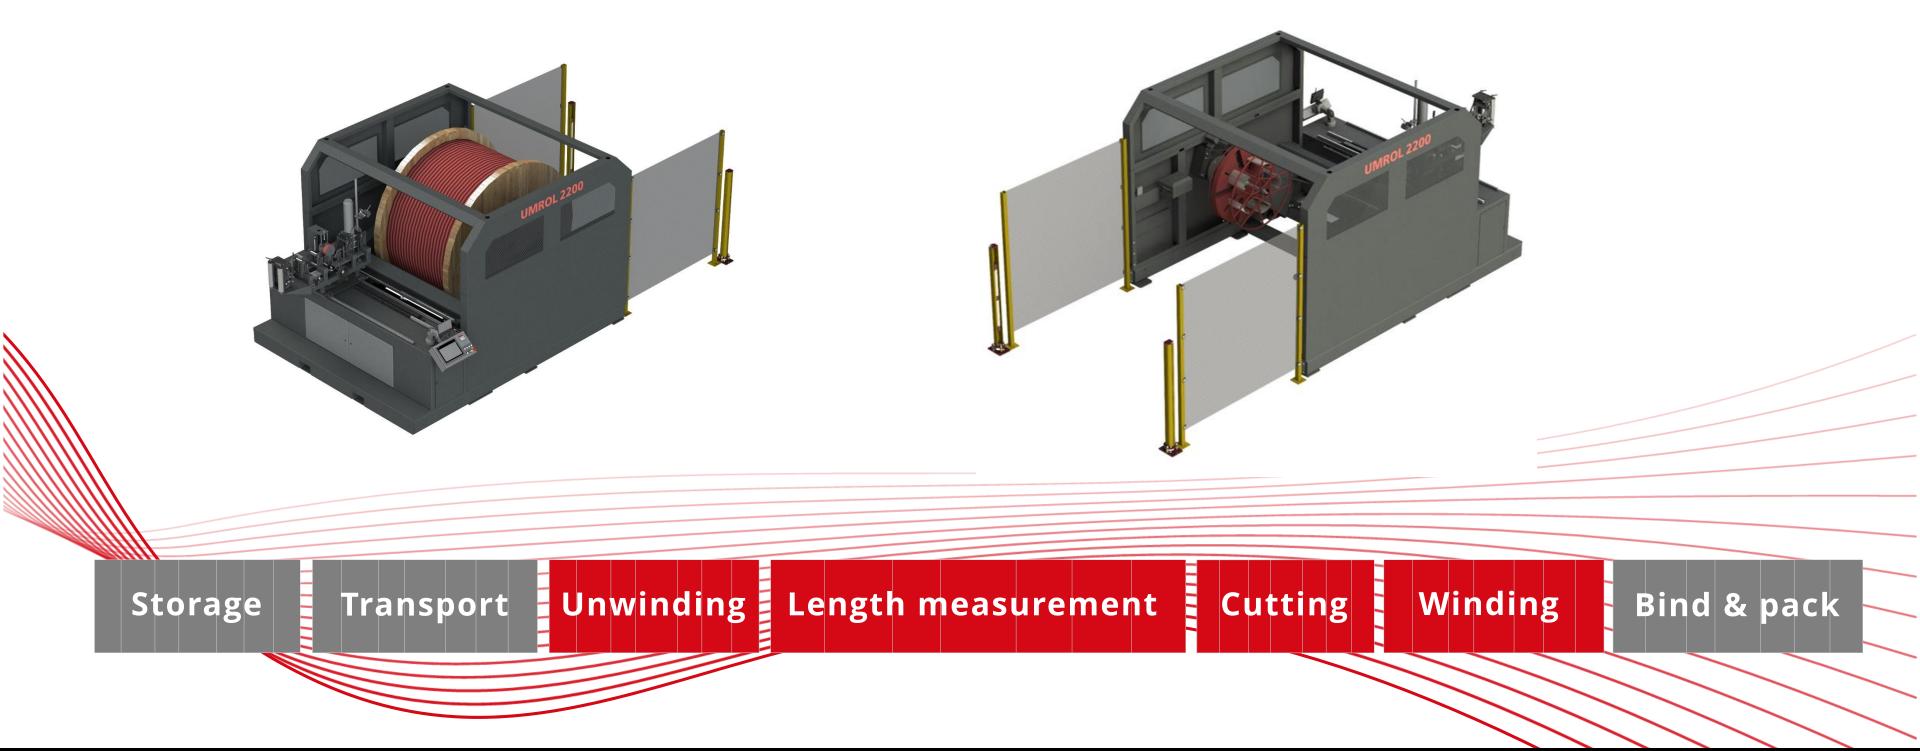

WINDER

COIL AND SPOOL UNWINDER Coil and spool unwinder – KABELMAT Wickteltechnik







DRUM UNWINDER <u>Drum unwinder – KABELMAT Wickteltechnik</u>





### MANUAL WINDING TECHNOLOGY

Coil and spool winder – KABELMAT Wickteltechnik









Storage

**Transport** 

Unwinding Length measurement

Cutting

Winding

Bind & pack



#### THE ENTRY INTO MACHINE WINDING TECHNOLOGY

Machine winding technology – KABELMAT Wickteltechnik

**Transport** 

Storage



Unwinding | Length measurement

easy winding. easy working.

Bind & pack

Winding

Cutting

### MACHINE WINDING - AUTOCUT 40







### MACHINE WINDING - RINGROL 600







### MACHINE WINDING - RINGROL AND LAGROL





### MACHINE WINDING - UMROL 1000







### MACHINE WINDING - UMROL 1400/1600





### **MACHINE WINDING - UMROL 2200**





## MACHINE WINDING - Simple Line





## MACHINE WINDING - Length measuring devices



Companies that sell cables to third parties in the course of their business must measure them with length measuring devices that meet the requirements of the European Measuring Instruments Directive.

Kabelmat's length measuring devices have the approval and are conformity assessed by the regionally responsible calibration authority before delivery to the customers (former initial calibration).

All length measuring devices that measure without the presence of the customer, receive a memory for the cutting data and must be calibrated every two years.



### **MACHINE WINDING – AUTOLOG-Lines**





### MACHINE WINDING - Large drum line up to 10t





### MACHINE WINDING - RINGROL 300



Storage Transp