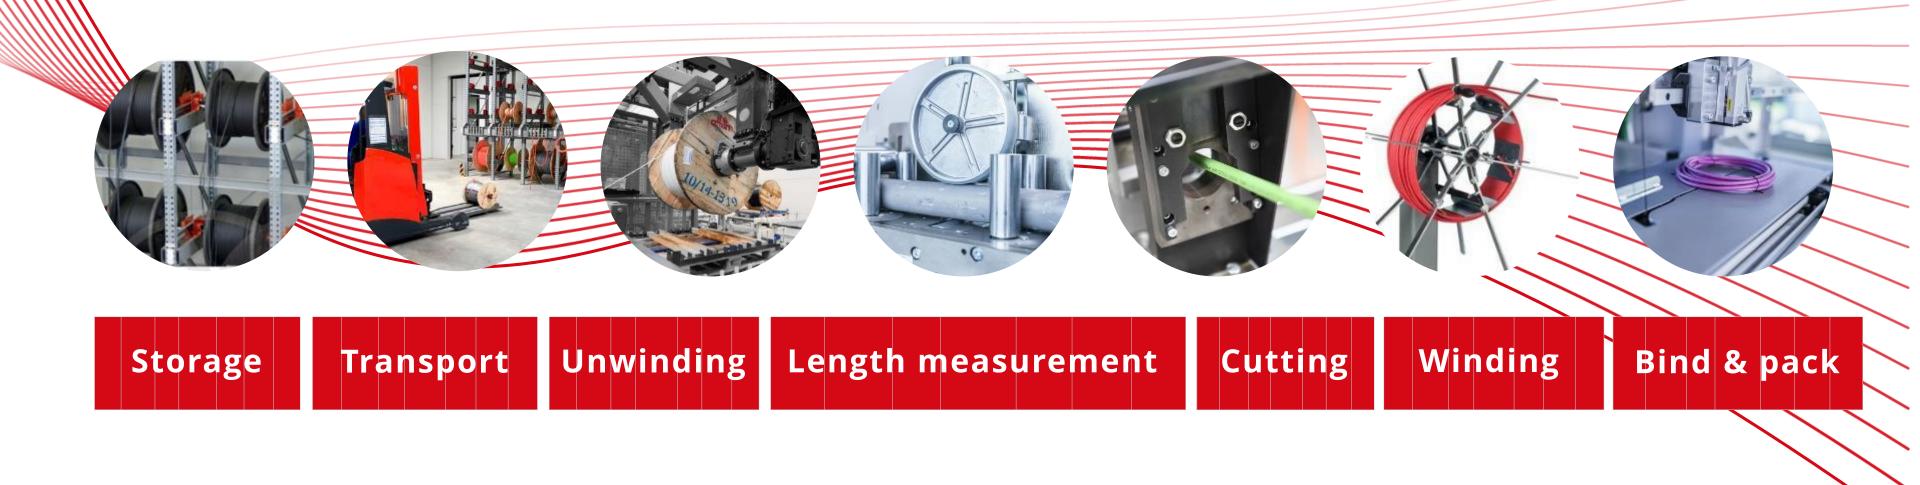

## STORAGE TECHNOLOGY FOR ALL REQUIREMENTS

<u>Storage technology – KABELMAT Wickteltechnik</u>

Storage

Transport Unwinding

Length measurement

Cutting

Winding

Bind & pack