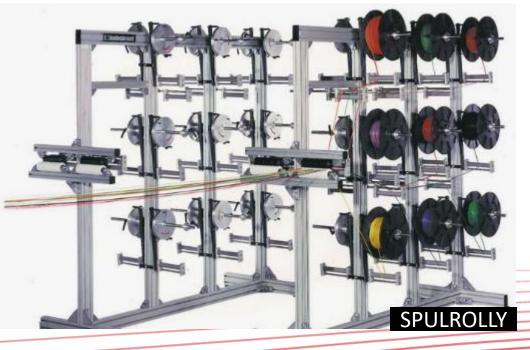

### MANUAL WINDING TECHNOLOGY

Coil and spool winder – KABELMAT Wickteltechnik

Storage

**Transport** 

Unwinding Length measurement

Cutting

Winding

Bind & pack