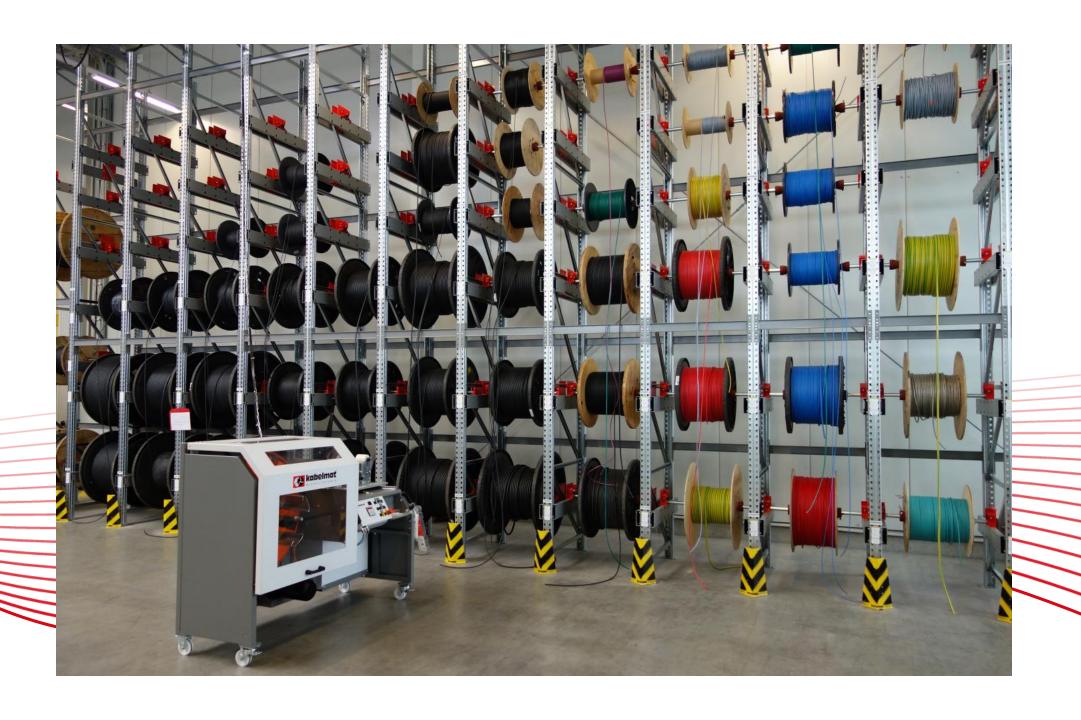

## STORAGE TECHNOLOGY FOR ALL REQUIREMENTS

<u>Storage technology – KABELMAT Wickteltechnik</u>

Storage

Transport Unwinding

Length measurement

Cutting

Winding

Bind & pack

### STORAGE TECHNOLOGY - PULLING OUT OF DRUMS