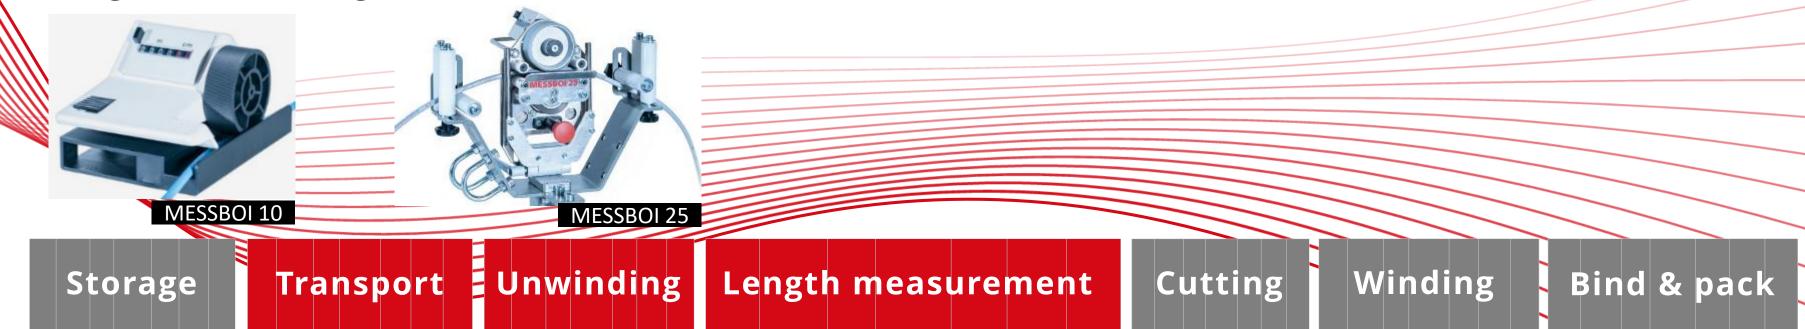

## MACHINE WINDING - Length measuring devices

Companies that sell cables to third parties in the course of their business must measure them with length measuring devices that meet the requirements of the European Measuring Instruments Directive.

Kabelmat's length measuring devices have the approval and are conformity assessed by the regionally responsible calibration authority before delivery to the customers (former initial calibration).

All length measuring devices that measure without the presence of the customer, receive a memory for the cutting data and must be calibrated every two years.