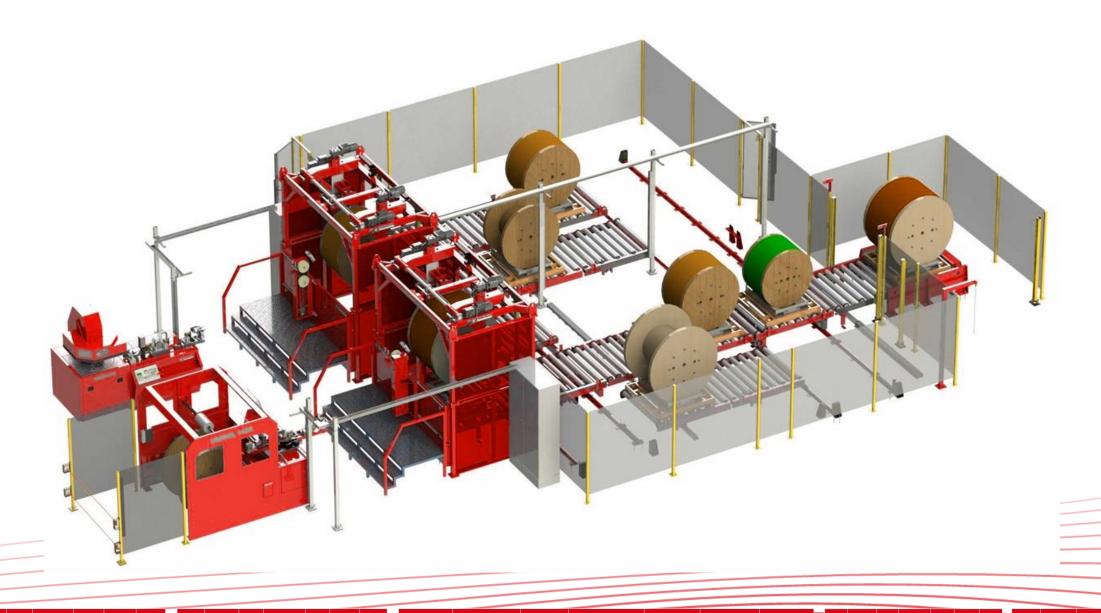

INDING - UMROL 1000







### MACHINE WINDING - UMROL 1400/1600





### **MACHINE WINDING - UMROL 2200**





## MACHINE WINDING - Simple Line





## MACHINE WINDING - Length measuring devices



Companies that sell cables to third parties in the course of their business must measure them with length measuring devices that meet the requirements of the European Measuring Instruments Directive.

Kabelmat's length measuring devices have the approval and are conformity assessed by the regionally responsible calibration authority before delivery to the customers (former initial calibration).

All length measuring devices that measure without the presence of the customer, receive a memory for the cutting data and must be calibrated every two years.



### **MACHINE WINDING – AUTOLOG-Lines**





### MACHINE WINDING - Large drum line up to 10t





### MACHINE WINDING - RINGROL 300



Storage Transport Unwinding Length measurement

Cutting Winding

Bind & pack



### MACHINE WINDING - RINGROL 400 or 590





### **MACHINE WINDING - RINGROL 1200**

RINGROL 1200 in inline operation for e.g. aluminium composite pipes (water pipes)





### MACHINE WINDING - SIGNOMAT





### References - Large drum line



# HELUKABEL®



















### References - Autolog



























### References - Electrical wholesale



































#### **Postal address**

Kabelmat Wickeltechnik GmbH Steinbuckelweg 25 72293 Glatten (GER)

#### **E-Mail address**

Pascal.schwindhammer@kabelmat.com

#### **Phone number**

+49 7443 9670 63 - Landline

+49 1708 5604 20 - M