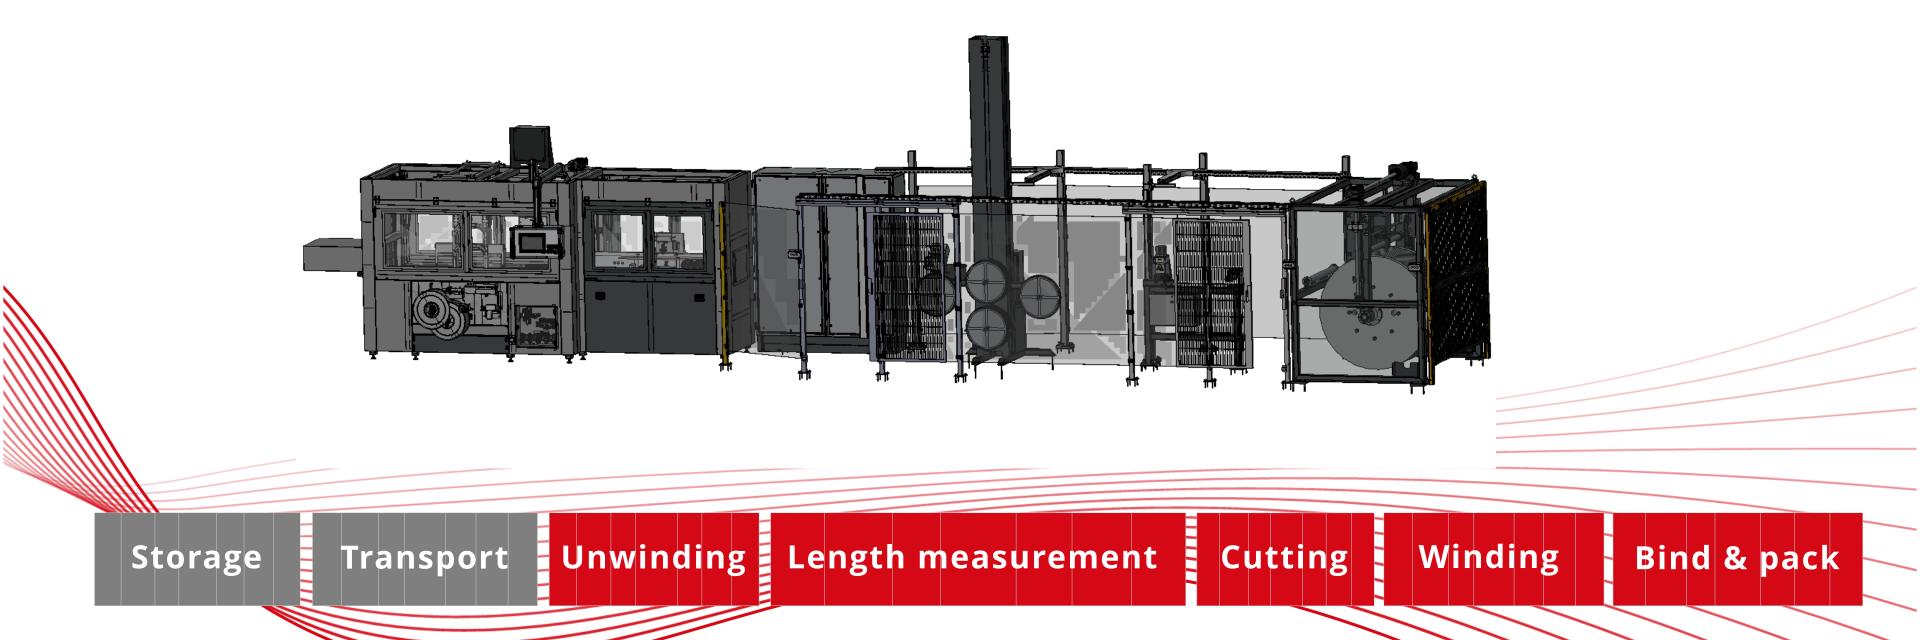

## STORAGE TECHNOLOGY FOR ALL REQUIREMENTS

<u>Storage technology – KABELMAT Wickteltechnik</u>

Storage

Transport Unwinding

Length measurement

Cutting

Winding

Bind & pack