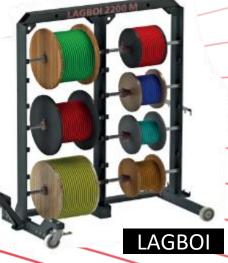

### **ACCESSORIES FOR STORAGE TECHNOLOGY**

Cable drum placement tools Cable drum placement tools – KABELMAT Wickteltechnik

Length measuring devices Cable drum placement tools – KABELMAT Wickteltechnik