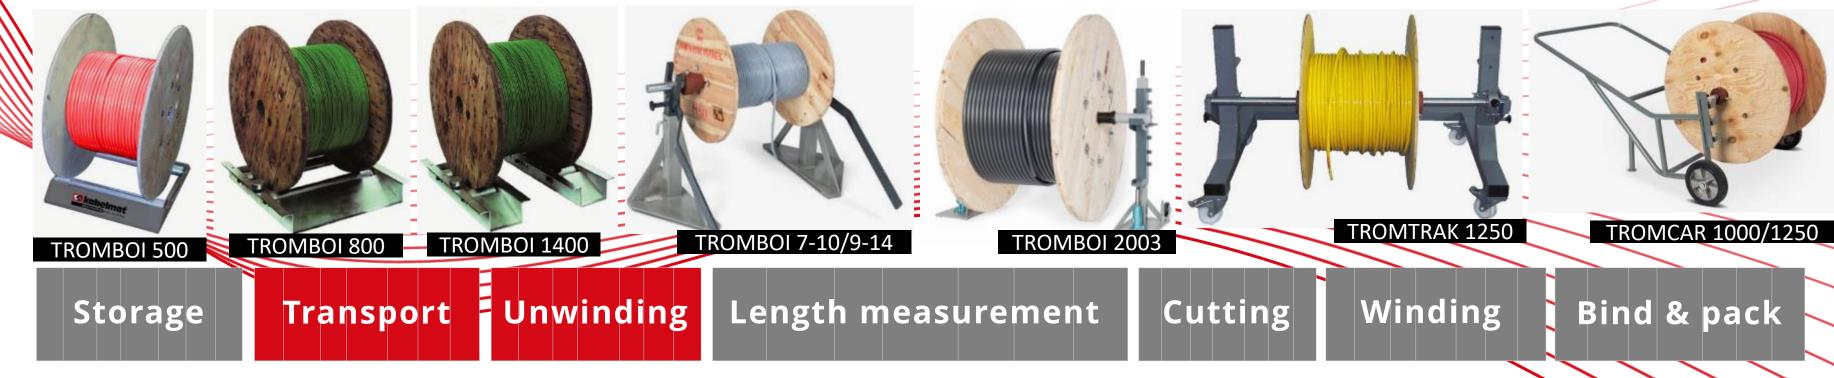

## STORAGE TECHNOLOGY FOR ALL REQUIREMENTS

<u>Storage technology – KABELMAT Wickteltechnik</u>

Storage

Transport Unwinding

Length measurement

Cutting

Winding

Bind & pack

### MANUAL WINDING TECHNOLOGY

Coil and spool winder – KABELMAT Wickteltechnik

Storage

**Transport** 

Unwinding Length measurement

Cutting

Winding

Bind & pack

#### THE ENTRY INTO MACHINE WINDING TECHNOLOGY

Machine winding technology – KABELMAT Wickteltechnik

**Transport** 

Storage

Unwinding | Length measurement

easy winding. easy working.

Bind & pack

Winding