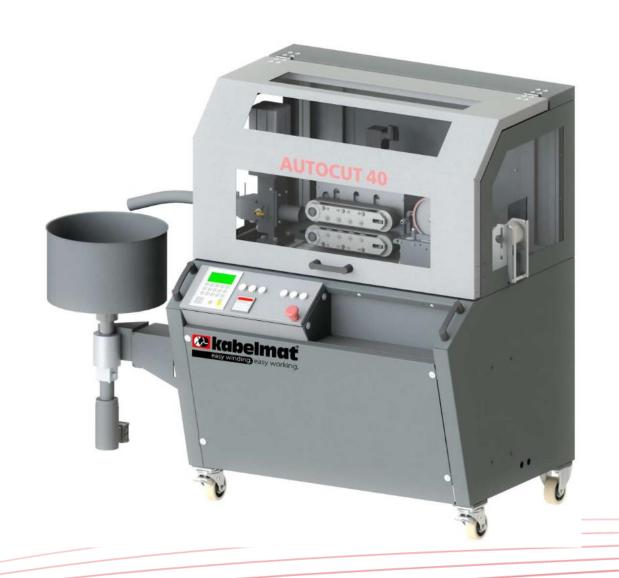

TORAGE TECHNOLOGY**

Cable drum placement tools Cable drum placement tools – KABELMAT Wickteltechnik



Length measuring devices Cable drum placement tools – KABELMAT Wickteltechnik





### COIL, SPOOL AND DRUM UNWINDER

COIL AND SPOOL UNWINDER Coil and spool unwinder – KABELMAT Wickteltechnik







DRUM UNWINDER <u>Drum unwinder – KABELMAT Wickteltechnik</u>





### MANUAL WINDING TECHNOLOGY

Coil and spool winder – KABELMAT Wickteltechnik









Storage

**Transport** 

Unwinding Length measurement

Cutting

Winding

Bind & pack



#### THE ENTRY INTO MACHINE WINDING TECHNOLOGY

Machine winding technology – KABELMAT Wickteltechnik

**Transport** 

Storage



Unwinding | Length measurement

easy winding. easy working.

Bind & pack

Winding

Cutting

### MACHINE WINDING - AUTOCUT 40







### MACHINE WINDING - RINGROL 600







### MACHINE WINDING - RINGROL AND LAGROL





### MACHINE WINDING - UMROL 1000







### MACHINE WINDING - UMROL 1400/1600





### **MACHINE WINDING - UMROL 2200**





## MACHINE WINDING - Simple Line





## MACHINE WINDING - Length measuring devices



Companies that sell cables to third parties in the course of their business must measure them with length measuring devices that meet the requirements of the European Measuring Instruments Directive.

Kabelmat's length measuring devices have the approval and are conformity assessed by the regionally responsible calibration authority before delivery to the customers (former initial calibration).

All length measuring devices that measure without the presence of the customer, receive a memory