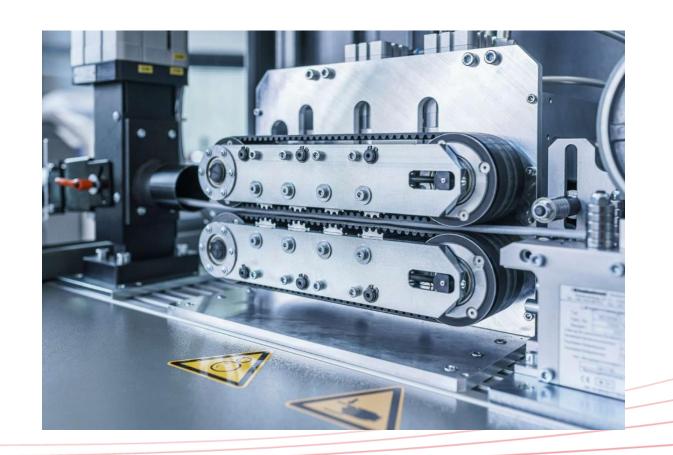

RAGE TECHNOLOGY**

Cable drum placement tools Cable drum placement tools – KABELMAT Wickteltechnik



Length measuring devices Cable drum placement tools – KABELMAT Wickteltechnik





### COIL, SPOOL AND DRUM UNWINDER

COIL AND SPOOL UNWINDER Coil and spool unwinder – KABELMAT Wickteltechnik







DRUM UNWINDER <u>Drum unwinder – KABELMAT Wickteltechnik</u>





### MANUAL WINDING TECHNOLOGY

Coil and spool winder – KABELMAT Wickteltechnik









Storage

**Transport** 

Unwinding Length measurement

Cutting

Winding

Bind & pack



#### THE ENTRY INTO MACHINE WINDING TECHNOLOGY

Machine winding technology – KABELMAT Wickteltechnik

**Transport** 

Storage



Unwinding | Length measurement

easy winding. easy working.

Bind & pack

Winding

Cutting

### MACHINE WINDING - AUTOCUT 40







### MACHINE WINDING - RINGROL 600







### MACHINE WINDING - RINGROL AND LAGROL





### MACHINE WINDING - UMROL 1000







### MACHINE WINDING - UMROL 1400/1600





### **MACHINE WINDING - UMROL 2200**





## MACHINE WINDING - Simple Line





## MACHINE WINDING - Length measuring devices



Companies that sell cables to third parties in the course of their business must measure them with length measuring devices that meet the requirements of the European Measuring Instruments Directive.

Kabelmat's length measuring devices have the approval and are conformity assessed by the regionally responsible calibration authority before delivery to the customers (former initial calibration).

All length measuring devices that measure without the presence of the customer, receive a memory f