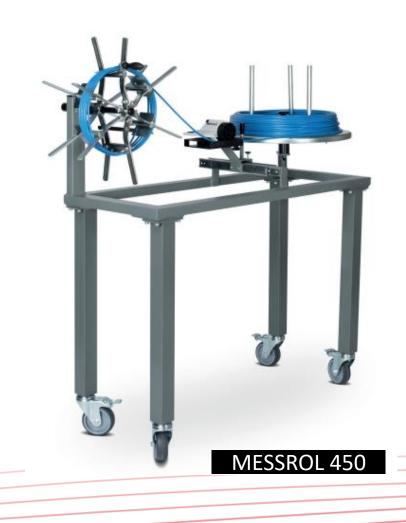

## MACHINE WINDING - Length measuring devices

Companies that sell cables to third parties in the course of their business must measure them with length measuring devices that meet the requirements of the European Measuring Instruments Directive.

Kabelmat's length measuring devices have the approval and are conformity assessed by the regionally responsible calibration authority before delivery to the customers (former initial calibration).

All length measuring devices that measure without the presence of the customer, receive a memory for the cutting data and must be calibrated every two years.