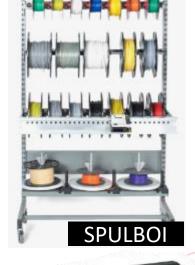

### **ACCESSORIES FOR STORAGE TECHNOLOGY**

Cable drum placement tools Cable drum placement tools – KABELMAT Wickteltechnik

Length measuring devices Cable drum placement tools – KABELMAT Wickteltechnik