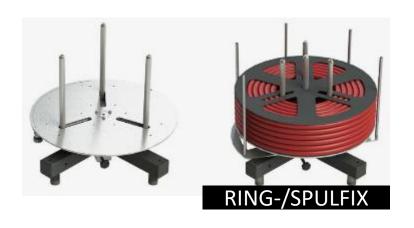

## STORAGE TECHNOLOGY FOR ALL REQUIREMENTS

<u>Storage technology – KABELMAT Wickteltechnik</u>

Storage

Transport Unwinding

Length measurement

Cutting

Winding

Bind & pack