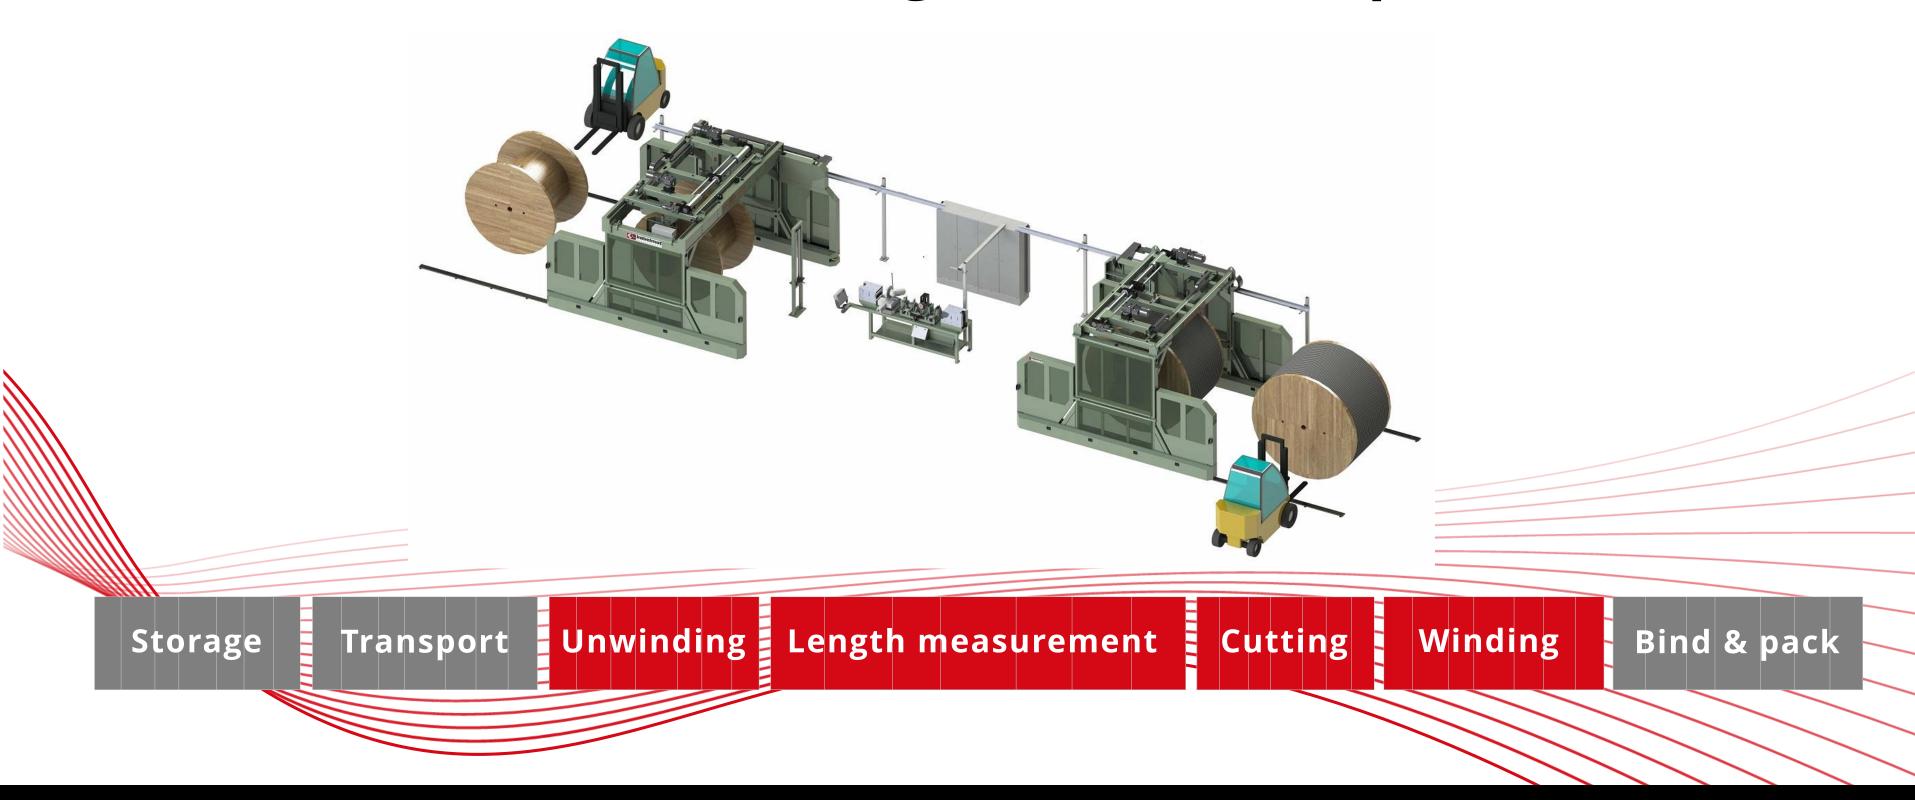

## STORAGE TECHNOLOGY FOR ALL REQUIREMENTS

<u>Storage technology – KABELMAT Wickteltechnik</u>

Storage

Transport Unwinding

Length measurement

Cutting

Winding

Bind & pack