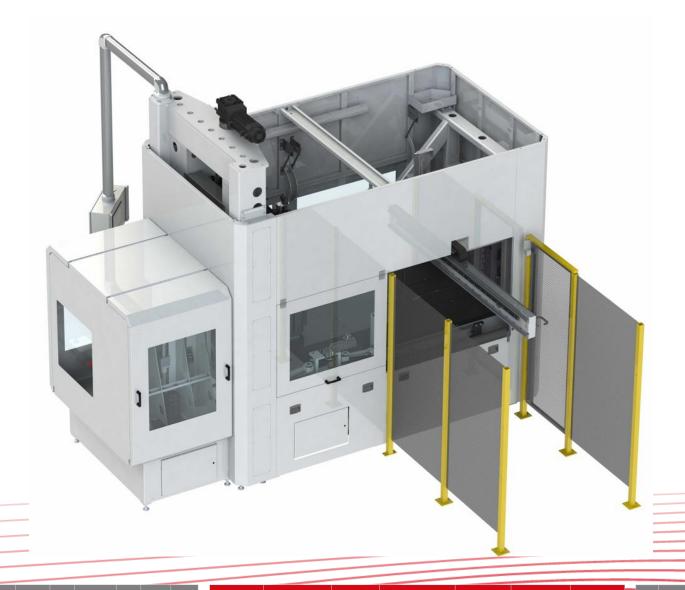

ements of the European Measuring Instruments Directive.

Kabelmat's length measuring devices have the approval and are conformity assessed by the regionally responsible calibration authority before delivery to the customers (former initial calibration).

All length measuring devices that measure without the presence of the customer, receive a memory for the cutting data and must be calibrated every two years.



### **MACHINE WINDING – AUTOLOG-Lines**





### MACHINE WINDING - Large drum line up to 10t





### MACHINE WINDING - RINGROL 300



Storage Transport Unwinding Length measurement

Cutting Winding

Bind & pack



### MACHINE WINDING - RINGROL 400 or 590





### **MACHINE WINDING - RINGROL 1200**

RINGROL 1200 in inline operation for e.g. aluminium composite pipes (water pipes)





### MACHINE WINDING - SIGNOMAT





### References - Large drum line



# HELUKABEL®



















### References - Autolog



























### References - Electrical wholesale



































#### **Postal address**

Kabelmat Wickeltechnik GmbH Steinbuckelweg 25 72293 Glatten (GER)

#### **E-Mail address**

Pascal.schwindhammer@kabelmat.com

#### **Phone number**

+49 7443 9670 63 - Landline

+49 1708 5604 20 - Mobile

### Contact