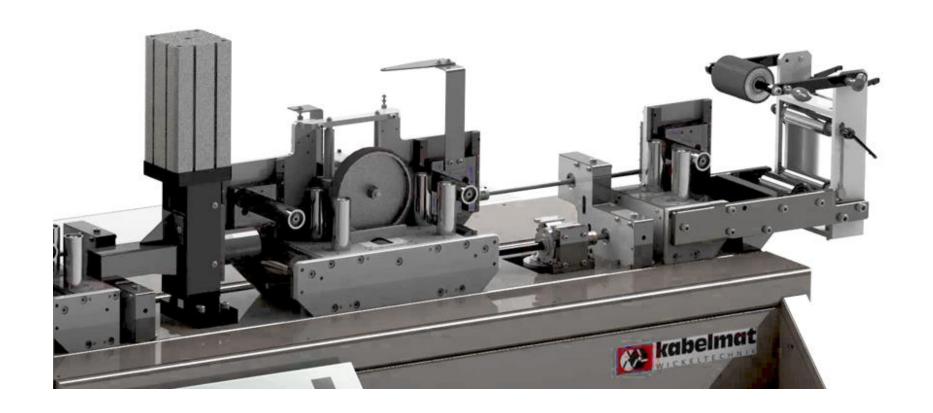

## MACHINE WINDING - Length measuring devices

Companies that sell cables to third parties in the course of their business must measure them with length measuring devices that meet the requirements of the European Measuring Instruments Directive.

Kabelmat's length measuring devices have the approval and are conformity assessed by the regionally responsible calibration authority before delivery to the customers (former initial calibration).

All length measuring devices that measure without the presence of the customer, receive a memory for the cutting data and must be calibrated every two years.