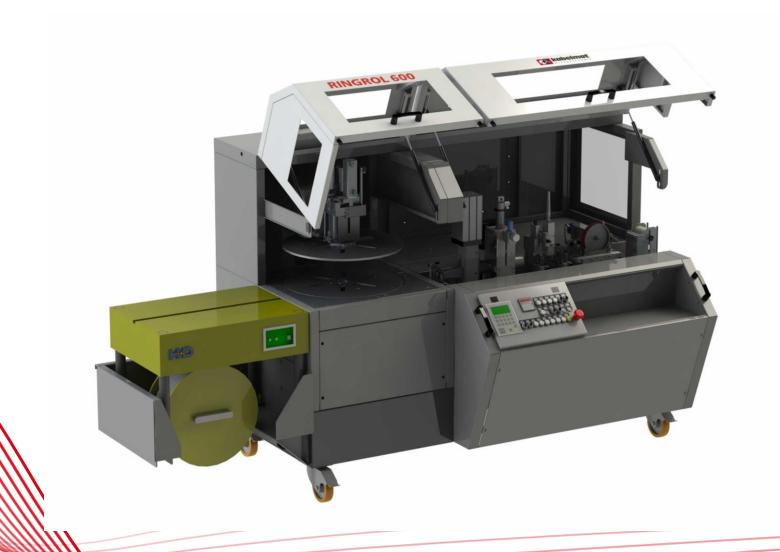

tools Cable drum placement tools – KABELMAT Wickteltechnik



Length measuring devices Cable drum placement tools – KABELMAT Wickteltechnik





### COIL, SPOOL AND DRUM UNWINDER

COIL AND SPOOL UNWINDER Coil and spool unwinder – KABELMAT Wickteltechnik







DRUM UNWINDER <u>Drum unwinder – KABELMAT Wickteltechnik</u>





### MANUAL WINDING TECHNOLOGY

Coil and spool winder – KABELMAT Wickteltechnik









Storage

**Transport** 

Unwinding Length measurement

Cutting

Winding

Bind & pack



#### THE ENTRY INTO MACHINE WINDING TECHNOLOGY

Machine winding technology – KABELMAT Wickteltechnik

**Transport** 

Storage



Unwinding | Length measurement

easy winding. easy working.

Bind & pack

Winding

Cutting

### MACHINE WINDING - AUTOCUT 40







### MACHINE WINDING - RINGROL 600







### MACHINE WINDING - RINGROL AND LAGROL





### MACHINE WINDING - UMROL 1000







### MACHINE WINDING - UMROL 1400/1600





### **MACHINE WINDING - UMROL 2200**





## MACHINE WINDING - Simple Line





## MACHINE WINDING - Length measuring devices



Companies that sell cables to third parties in the course of their business must measure them with length measuring devices that meet the requirements of the European Measuring Instruments Directive.

Kabelmat's length measuring devices have the approval and are conformity assessed by the regionally responsible calibration authority before delivery to the customers (former initial calibration).

All length measuring devices that measure without the presence of the customer, receive a memory for the cutting data and must be calibra