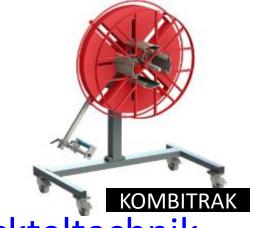

### MANUAL WINDING TECHNOLOGY

Coil and spool winder – KABELMAT Wickteltechnik

Storage

**Transport** 

Unwinding Length measurement

Cutting

Winding

Bind & pack