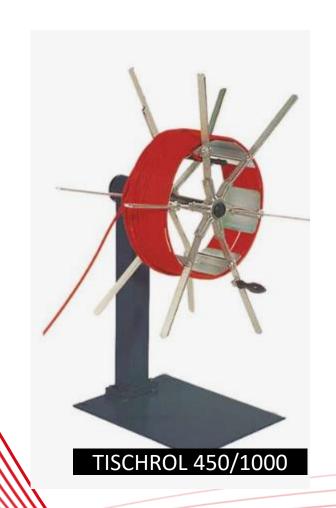

### MANUAL WINDING TECHNOLOGY

Coil and spool winder – KABELMAT Wickteltechnik

Storage

**Transport** 

Unwinding Length measurement

Cutting

Winding

Bind & pack