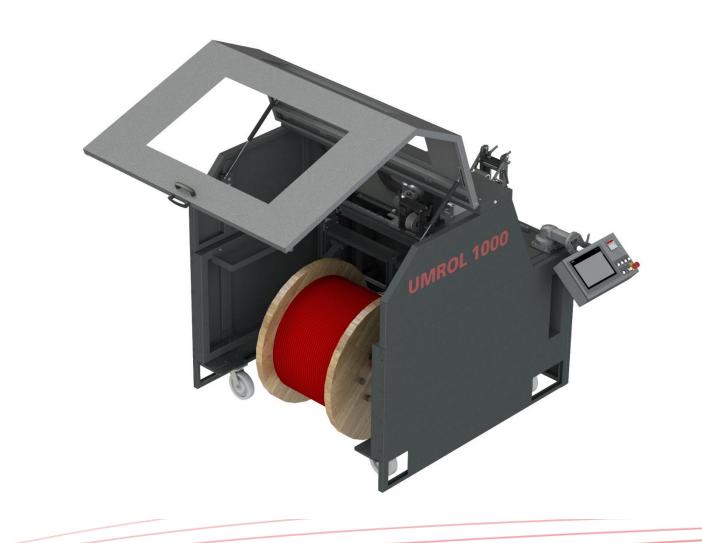

s Cable drum placement tools – KABELMAT Wickteltechnik





### COIL, SPOOL AND DRUM UNWINDER

COIL AND SPOOL UNWINDER Coil and spool unwinder – KABELMAT Wickteltechnik







DRUM UNWINDER <u>Drum unwinder – KABELMAT Wickteltechnik</u>





### MANUAL WINDING TECHNOLOGY

Coil and spool winder – KABELMAT Wickteltechnik









Storage

**Transport** 

Unwinding Length measurement

Cutting

Winding

Bind & pack



#### THE ENTRY INTO MACHINE WINDING TECHNOLOGY

Machine winding technology – KABELMAT Wickteltechnik

**Transport** 

Storage



Unwinding | Length measurement

easy winding. easy working.

Bind & pack

Winding

Cutting

### MACHINE WINDING - AUTOCUT 40







### MACHINE WINDING - RINGROL 600







### MACHINE WINDING - RINGROL AND LAGROL





### MACHINE WINDING - UMROL 1000







### MACHINE WINDING - UMROL 1400/1600





### **MACHINE WINDING - UMROL 2200**





## MACHINE WINDING - Simple Line





## MACHINE WINDING - Length measuring devices



Companies that sell cables to third parties in the course of their business must measure them with length measuring devices that meet the requirements of the European Measuring Instruments Directive.

Kabelmat's length measuring devices have the approval and are conformity assessed by the regionally responsible calibration authority before delivery to the customers (former initial calibration).

All length measuring devices that measure without the presence of the customer, receive a memory for the cutting data and must be calibrated every two years.



### **MACHINE WINDING – AUTOLOG-Lines**





### MACHINE WINDI