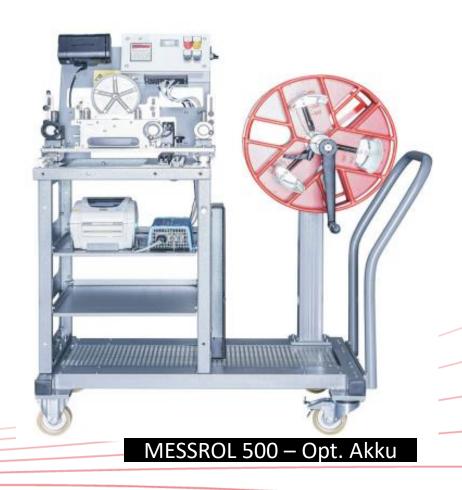

## MACHINE WINDING - Length measuring devices

Companies that sell cables to third parties in the course of their business must measure them with length measuring devices that meet the requirements of the European Measuring Instruments Directive.

Kabelmat's length measuring devices have the approval and are conformity assessed by the regionally responsible calibration authority before delivery to the customers (former initial calibration).

All length measuring devices that measure without the presence of the customer, receive a memory for the cutting data and must be calibrated every two years.