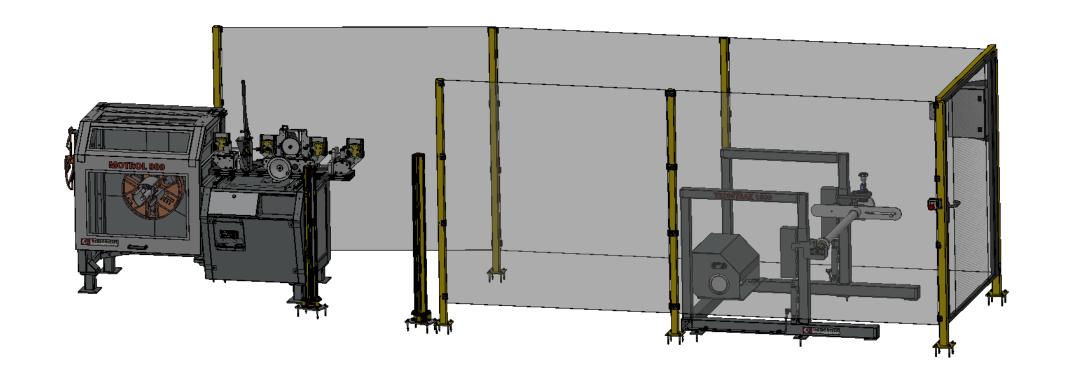

nd spool unwinder – KABELMAT Wickteltechnik







DRUM UNWINDER <u>Drum unwinder – KABELMAT Wickteltechnik</u>





### MANUAL WINDING TECHNOLOGY

Coil and spool winder – KABELMAT Wickteltechnik









Storage

**Transport** 

Unwinding Length measurement

Cutting

Winding

Bind & pack



#### THE ENTRY INTO MACHINE WINDING TECHNOLOGY

Machine winding technology – KABELMAT Wickteltechnik

**Transport** 

Storage



Unwinding | Length measurement

easy winding. easy working.

Bind & pack

Winding

Cutting

### MACHINE WINDING - AUTOCUT 40







### MACHINE WINDING - RINGROL 600







### MACHINE WINDING - RINGROL AND LAGROL





### MACHINE WINDING - UMROL 1000







### MACHINE WINDING - UMROL 1400/1600





### **MACHINE WINDING - UMROL 2200**





## MACHINE WINDING - Simple Line





## MACHINE WINDING - Length measuring devices



Companies that sell cables to third parties in the course of their business must measure them with length measuring devices that meet the requirements of the European Measuring Instruments Directive.

Kabelmat's length measuring devices have the approval and are conformity assessed by the regionally responsible calibration authority before delivery to the customers (former initial calibration).

All length measuring devices that measure without the presence of the customer, receive a memory for the cutting data and must be calibrated every two years.



### **MACHINE WINDING – AUTOLOG-Lines**





### MACHINE WINDING - Large drum line up to 10t





### MACHINE WINDING - RINGROL 300



Storage Transport Unwinding Length measurement

Cutt