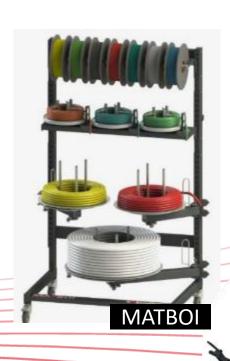

### **ACCESSORIES FOR STORAGE TECHNOLOGY**

Cable drum placement tools Cable drum placement tools – KABELMAT Wickteltechnik

Length measuring devices Cable drum placement tools – KABELMAT Wickteltechnik