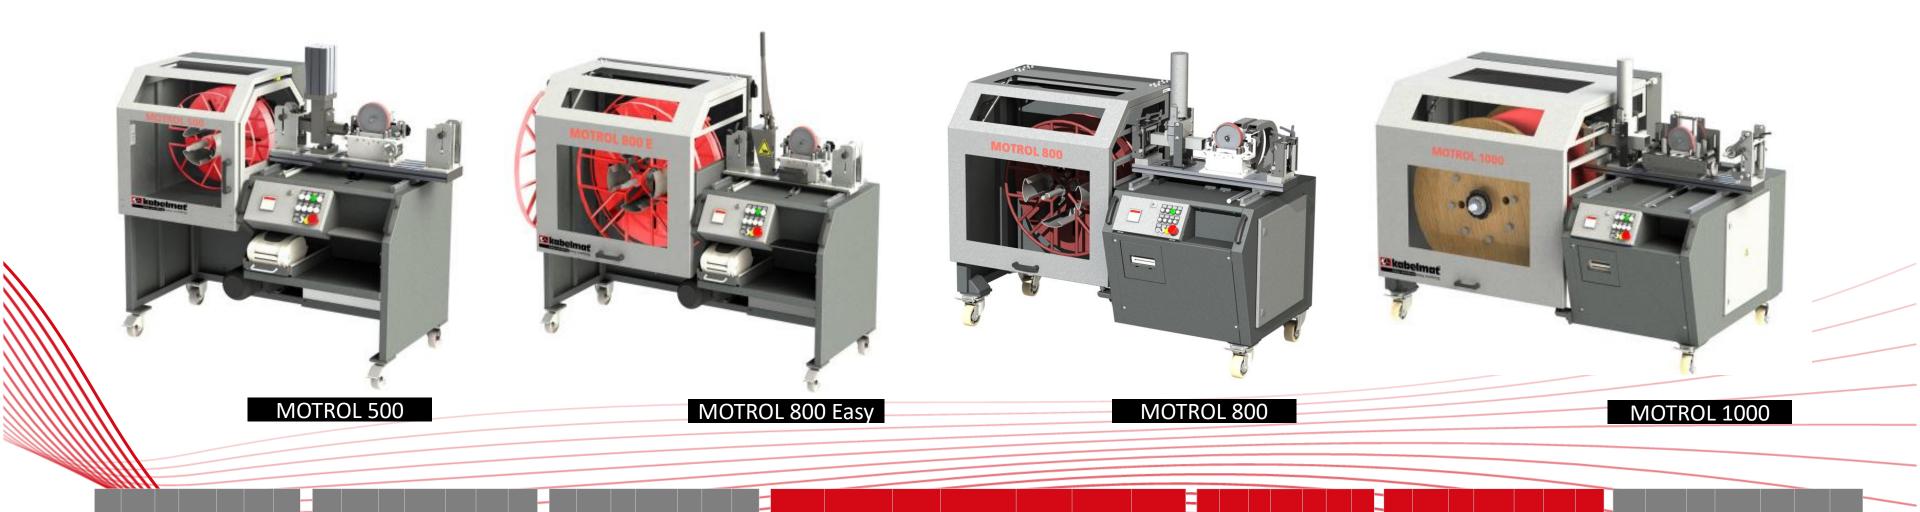

## MACHINE WINDING - Length measuring devices

Companies that sell cables to third parties in the course of their business must measure them with length measuring devices that meet the requirements of the European Measuring Instruments Directive.

Kabelmat's length measuring devices have the approval and are conformity assessed by the regionally responsible calibration authority before delivery to the customers (former initial calibration).

All length measuring devices that measure without the presence of the customer, receive a memory for the cutting data and must be calibrated every two years.