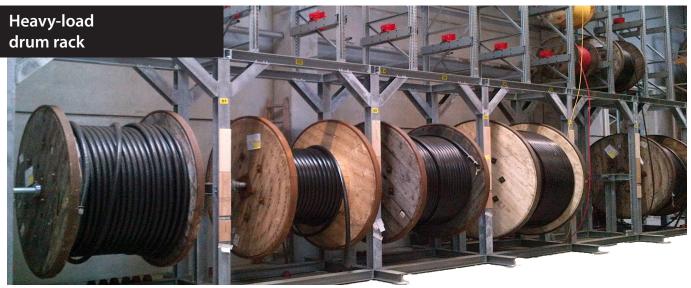

## Drum rack and unwinding system

Fig. 1 ABROL heavy-load drum rack combined with LAGROL drum rack

### **Functionality:**

The heavy-load drum rack and unwinding system ABROL are designed for feeding material to a Kabelma winding and cutting machine. The system can be used as single feeding system as well as with additional attachable units. The drum is carried by means of a consistent axle which is centered by two cylindric cones. The holders for the axles are equipped with brake linings for a more quiet unwinding from a drum and a reduced run after of the material