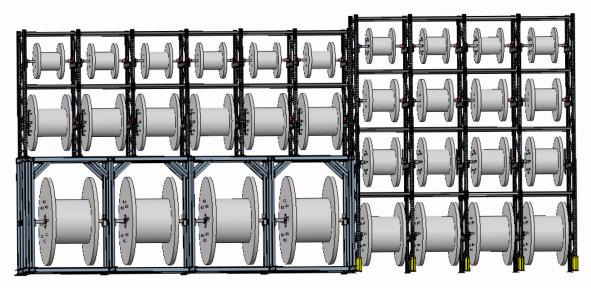

Indoor use only. Fig.may differ from original.

Fig. 2 Model of ABROL heavy-load drum rack combined with LAGROL drum rack