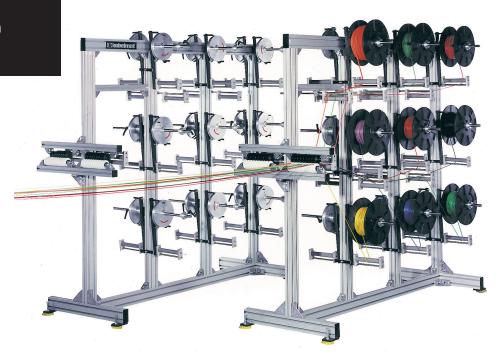

## Spool storage and unwinding device

Spool storage device with central material outlet

Fig. 1 SPULROLLY example for arrangement with split pair coils

## **Functionality:**

Spool storage and unwinding device made of aluminium profiles which accepts different spools. Brake unit consisting of brake disk with adjustable pendulum for opening and closing the rope brake. Tension force of the pendulum is adjustable at the tension spring. The winding axle is made of hardened steel shaft. Through-feed cage with rewind stop.

- Central sampling point for all cables
- · Adjustable break mechanism to avoid an uncontrolled material flow
- Space-saving solution
- Double-sided component assembly possible

| Technical data            | SPULROLLY                                                             |
|---------------------------|-----------------------------------------------------------------------|
| Part No.                  | 1749.000                                                              |
| Amount of spool units     | selectable, pairs of spools are always arranged at the basic opposite |
| Spool Ø                   | max. 450 mm                                                           |
| Spool width for bore Ø 25 | max. 200 mm                                                           |
| Spool width for bore Ø 65 | max. 280 mm                                                           |
| Spool weight              | max. 20 kg                                                            |
| Arrangement of the spools | on request                                                            |