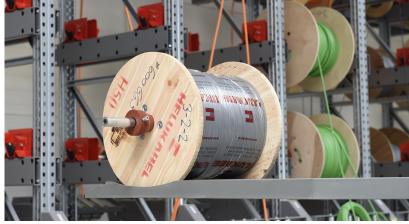

Fig. 2 TROMPLAT 1000 example of storing the drum into a Kabelmat LAGROL rack

Fig 3 TROMPLAT 1000 example of use