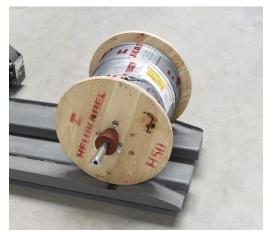

Fig. 2 TROMPLAT 1000 example of storing the drum into a Kabelmat LAGROL rack

Fig 3 TROMPLAT 1000 example of use