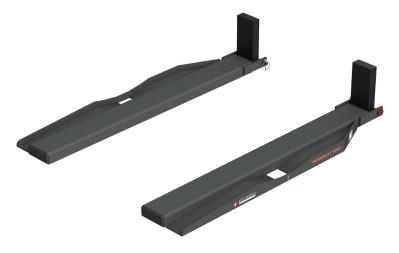

## Transport and loading tool for forklift truck

For the transport with a forklift truck

Fig. 1 TROMPLAT 1000

## **TROMPLAT 1000 / 2500**

• Transport and loading tool for transporting drums via forklift truck

## **Functionality:**

This transport and loading accessory consists of two plat forms (extensions) which are put on the forks and fixed by safety bolt. By changing these accessories from the right to the left and vice versa they can either be used for small drums as well as for bigger ones. The drum is simply rolled away on the floor. To avoid that the drum falls out, it must rest in centering position. Perfect for forklifts with hydraulically adjustable forks.