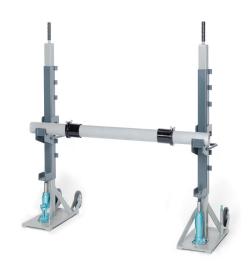

# For heavy drums

Fig. 3 Hydraulic hand pump

| Technical data                       | TROMBOI 2003                |
|--------------------------------------|-----------------------------|
| Part No.                             | 85005091                    |
| Drum-Ø                               | 900 - 2000 mm               |
| Drum axle no. 6 with adjustment ring | Ø 76 x 1700 mm              |
| Load capacity                        | max. 4000 kg                |
| LxWxH                                | approx. 550 x 300 x 1520 mm |
| Colour                               | RAL 7005 mouse grey         |
| Weight with axle and cones           | approx. 132 kg / pair       |