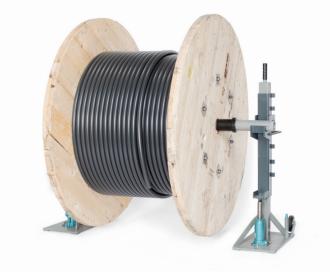

## Drum unwinder, manual

Fig. 2 TROMBOI 2003

#### · Manual drum unwinder with hydraulic hand pump for drums max. 4000 kg

### **Functionality:**

The manual drum unwinder enables to unwind the drums easy and twisting-free at the place of processing. This unwinder is qualified for drums made from wood, steel and plastics.

- Particularly suitable for heavy drums
- Also suitable for drums with damaged drum flange (unwinding performance will not be affected due to axle bearing)
- Due to axle bearing only low tensile force is needed
- Easy lifting of the drum via hand hydraulic pump
- · Lowering of the drum via vent screw
- Stabil steel welded construction

# For heavy drums

Fig. 3 Hydraulic hand pump

| Technical data                       | TROMBOI 2003                |
|--------------------------------------|-----------------------------|
| Part No.                             | 85005091                    |
| Drum-Ø                               | 900 - 2000 mm               |
| Drum axle no. 6 with adjustment ring | Ø 76 x 1700 mm              |
| Load capacity                        | max. 4000 kg                |
| LxWxH                                | approx. 550 x 300 x 1520 mm |
| Colour                               | RAL 7005 mouse grey         |
| Weight with axle and cones           | approx. 132 kg / pair       |